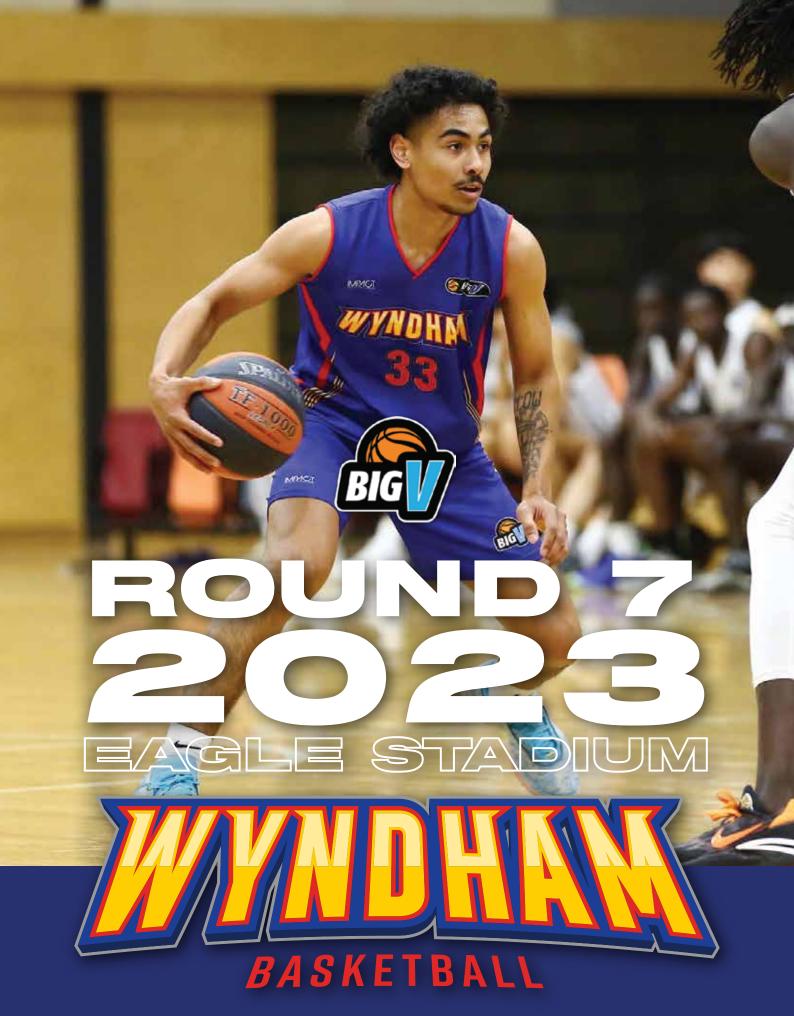

## WYNDHAM BASKETBALL

**LUCAS KOCH** G | 187 CM | AGE 18

**EMMANWIEL DENG** G | 198 CM | AGE 18

DARRIEN HERBERT G | 182 CM | AGE 21

**JACOB BORG** G | 185 CM | AGE 18

**BERNOLF ABARY** G | 178 CM | AGE 22

**ULING LUETH** G | 187 CM | AGE 18

## WYNDHAM BASKETBALL

**KAVIONE GREEN** G | 194 CM | AGE 27

**AARON DOLNY** G | 191 CM | AGE 20

**SOLOMON DEER** F | 198 CM | AGE 23

**EMMANWIEL DENG** G | 198 CM | AGE 18

**MAURICE HOWARD** G | 185 CM | AGE 25