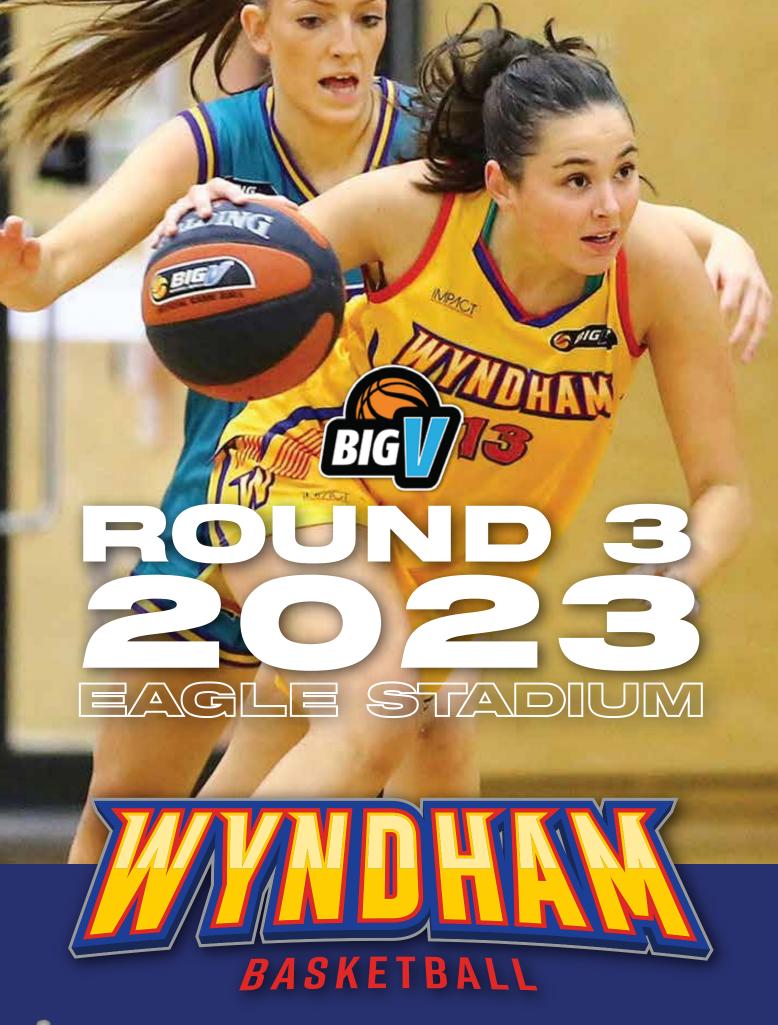

### **1PM SUNDAY APRIL 2**

### YOUTH LEAGUE WOMEN

### WYNDHAM BASKETBALL

**JASMINE GOODMAN** F | 184 CM | AGE 20

**ELLA THOMSON** 

G 176 CM AGE 17

ELIZA MOODIE F 175 CM AGE 21

AYAN ALI

G 170 CM AGE 16

G 170 CM AGE 15